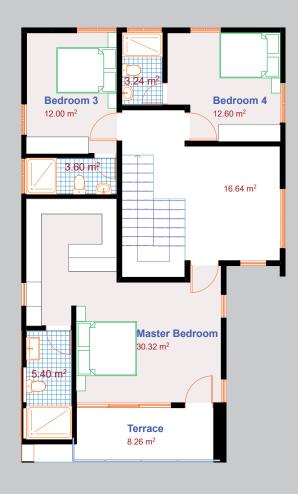

ways.
- HAND HELD Firefighting EQUIPMENT
- PROVISION FOR GENERATOR STAND

の、東京の中心には、「東京の日本の日本

Garden and perimeter horticulture







THE REPORT OF A DECK MARK OF A DECK





\*Images displayed are indicative of the style only and the finished product may differ



14 编辑 19



## CONSTRUCTION DETAILS

#### **ROOF TYPE**

concrete/hidden roof with long span roofing sheet

#### WINDOW TYP

PVC frame with top hung windows with netting

#### FLOOR TYPE (ALL AREAS

Porcelain tiles

#### DOOR TYPE

Solid hard wood

#### BATHROOM FITTINGS

Bathroom fittings include quality and durable appliances and fittings, (clients have options to choose preferred brand for its cost)

#### STAIR

Monolithic concrete stairs with stainless steel handrails and tiling





## **Ground Floor**



## First Floor





## **INVESTMENT OPTIONS**

OPTION 1 OUTRIGHT PURCHASE Initial Investment: 80% at signing of agreement Final Investment: 20% upon handing over

| OPTION 2                               |             |
|----------------------------------------|-------------|
| FOUR STAGE PAYMENT                     |             |
| Stage 1: at Signing of sales agreement | <b>40%</b>  |
| Stage 2: At Roofing Stage              | <b>30</b> % |
| Stage 3: At Finishing Stage            | <b>20</b> % |
| Stage 4: At Handing over               | 10%         |

OPTION 3 MONTHLY PAYMENT Initial Investment: 30% at signing of agreement Equal Monthly Payment: 18 Months

**OPTION 4** CUSTOMISED TO CLIENTS PREFERENCE







#### **CITIHILL DEVELOPMENTS**

- First Floor, GM Plaza Building East Legon, Accra - Ghana
-