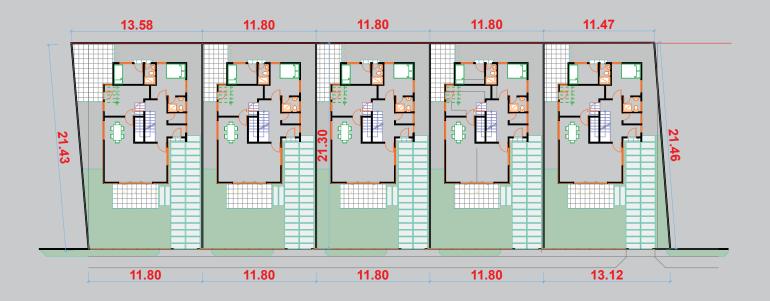

### **LOCATION MAP**

THE HOME YOU DESIRE

- Fully Fitted Kitchen
- Fully Fitted Bathrooms
- POP ceiling and lights
- Wardrobes
- Telephone and Satellite TV Connection
- · Air conditioners in every room
- · Adequate parking
- Ghana Water Connection With
  Provision Of Back Up Water Piping