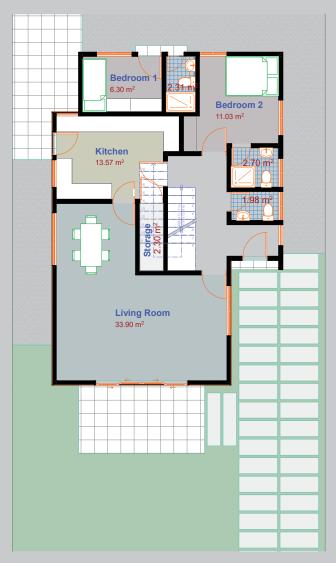

- Designated walkways.
- HAND HELD Firefighting EQUIPMENT
- PROVISION FOR GENERATOR STAND

の、東京の中心には、「東京の日本の日本

Garden and perimeter horticulture







THE REPORT OF A DECK MARK OF A DECK





\*Images displayed are indicative of the style only and the finished product may differ



14 编辑 19



## CONSTRUCTION DETAILS

#### **ROOF TYPE**

concrete/hidden roof with long span roofing sheet

#### WINDOW TYP

PVC frame with top hung windows with netting

#### FLOOR TYPE (ALL AREAS

Porcelain tiles

#### DOOR TYPE

Solid hard wood

#### BATHROOM FITTINGS

Bathroom fittings include quality and durable appliances and fittings, (clients have options to choose preferred brand for its cost)

#### STAIR

Monolithic concrete stairs with stainless steel handrails and tiling





## **Ground Floor**



## First Floor





## **INVESTMENT OPTIONS**

OPTION 1 OUTRIGHT PURCHASE Initial Investment: 80% at signing of agreement Final Investment: 20% upon handing over

| OPTION 2                               |             |
|----------------------------------------|-------------|
| FOUR STAGE PAYMENT                     |             |
| Stage 1: at Signing of sales agreement | <b>40%</b>  |
| Stage 2: At Roofing Stage              | <b>30</b> % |
| Stage 3: At Finishing Stage            | <b>20</b> % |
| Stage 4: At Handing over               | 10%         |

OPTION 3 MONTHLY PAYMENT Initial Investment: 30% at signing of agreement Equal Monthly Payment: 18 Months

**OPTION 4** CUSTOMISED TO CLIENTS PREFERENCE







#### **CITIHILL DEVELOPMENTS**

- First Floor, GM Plaza Building East Legon